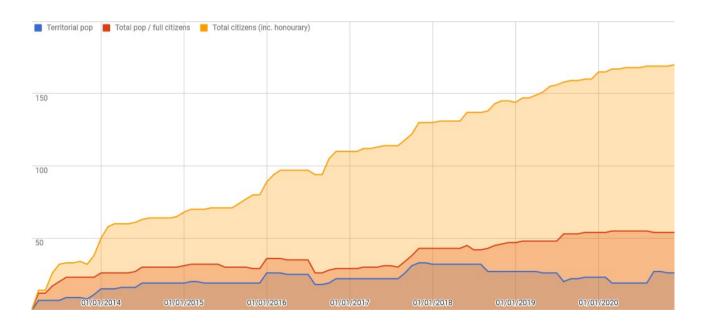

| 18.52%   | -            |
|               | Roman Catholic        | 3   | -              | 5.56%    | -            |
|               | Methodist             | 1   | -              | 1.85%    | -            |
|               | Other / Not specified | 1   | -              | 1.85%    | -            |
| Hinduism      |                       | 1   | -              | 1.85%    | -            |
| Other         |                       | 2   | -              | 3.70%    | -            |
|               | Theist                | 1   | -              | 1.85%    | -            |
|               | Other                 | 1   | -              | 1.85%    | -            |
| TOTAL         |                       | 54  | -              | 100.00%  | -            |

#### Population graph, 2013-2020